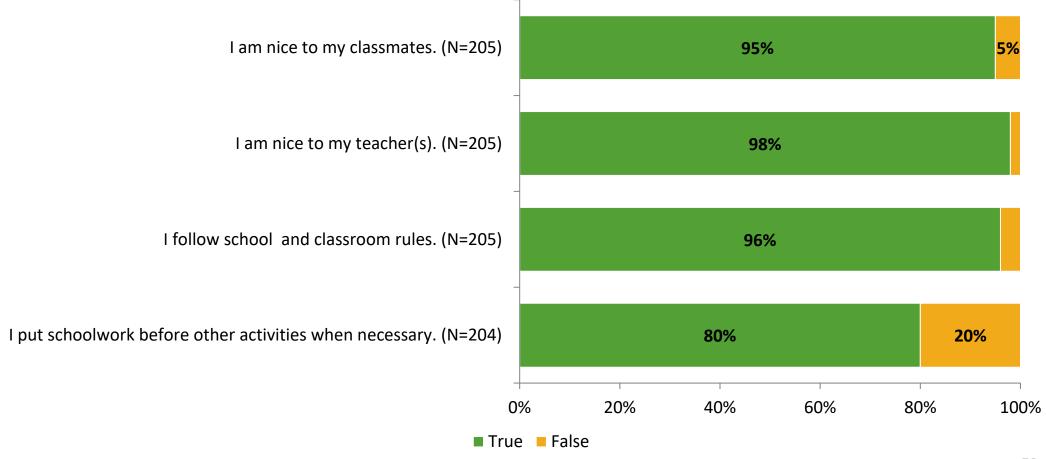

# Student Engagement Survey for Elementary Students: Bay Vista Fundamental Elementary School

Results

School Year 2022-2023



### **Overall Engagement**



# **Overall Engagement (Continued)**





#### **Like School**

Thinking about how you feel/act most of the time, is the following statement true or false?

Generally, I like school. (N=196)



# **Class Experience**



### **Student Experience**



#### **Academic Support**



#### Relevance





#### **Involvement**



### **Self-Management**



#### Grit



#### **Acceptance**



# **Relationships with Peers**





# **Relationships with Adults in School**



# Grade

#### **Grade (N=205)**



#### **End of Presentation**



Follow us on Twitter: @k12insight

www.k12insight.com