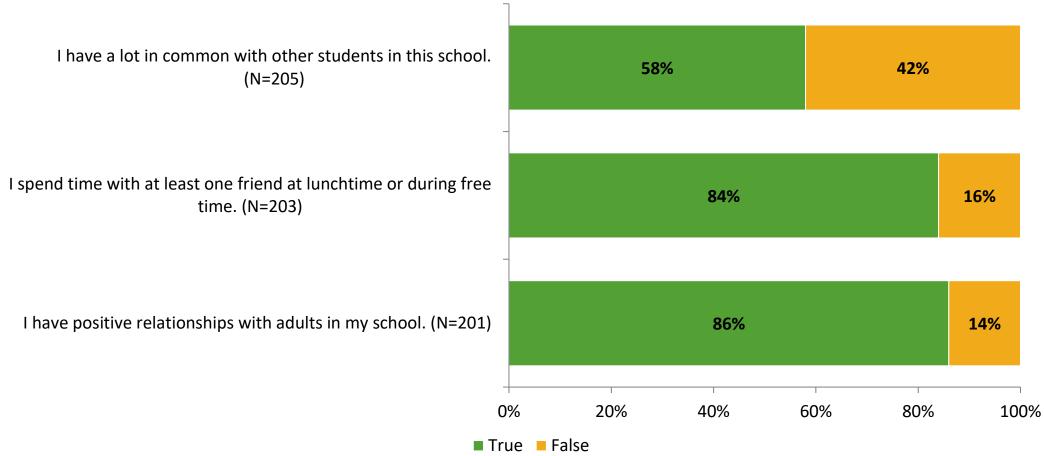

# Student Engagement Survey for Elementary Students: Bay Vista Fundamental Elementary School

Results

School Year 2022-2023



### **Overall Engagement**



# **Overall Engagement (Continued)**





#### **Like School**

Thinking about how you feel/act most of the time, is the following statement true or false?

Generally, I like school. (N=196)



# **Class Experience**



### **Student Experience**



#### **Academic Support**



#### Relevance





#### **Involvement**



### **Self-Management**



#### Grit



#### **Acceptance**



# **Relationships with Peers**





# **Relationships with Adults in School**



# Grade

#### **Grade (N=205)**



#### **End of Presentation**



Follow us on Twitter: @k12insight

www.k12insight.com