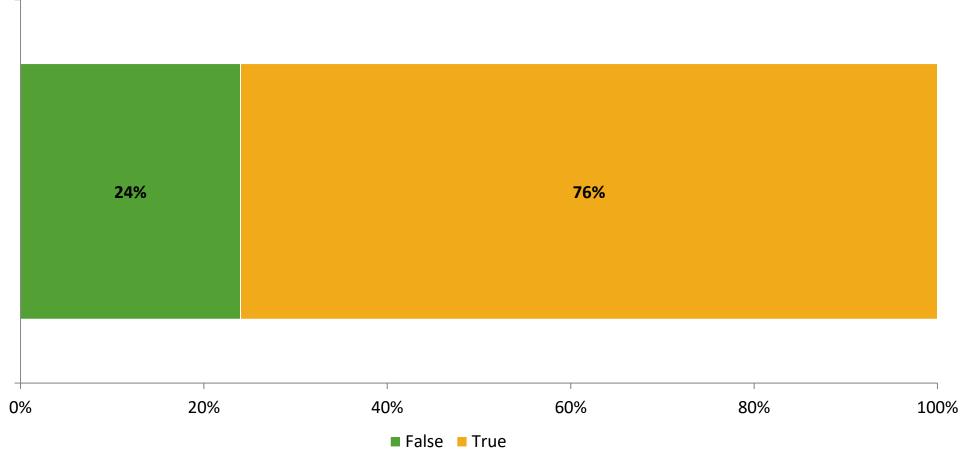

#### **Like School**

Thinking about how you feel/act most of the time, is the following statement true or false?

Generally, I like school. (N=196)