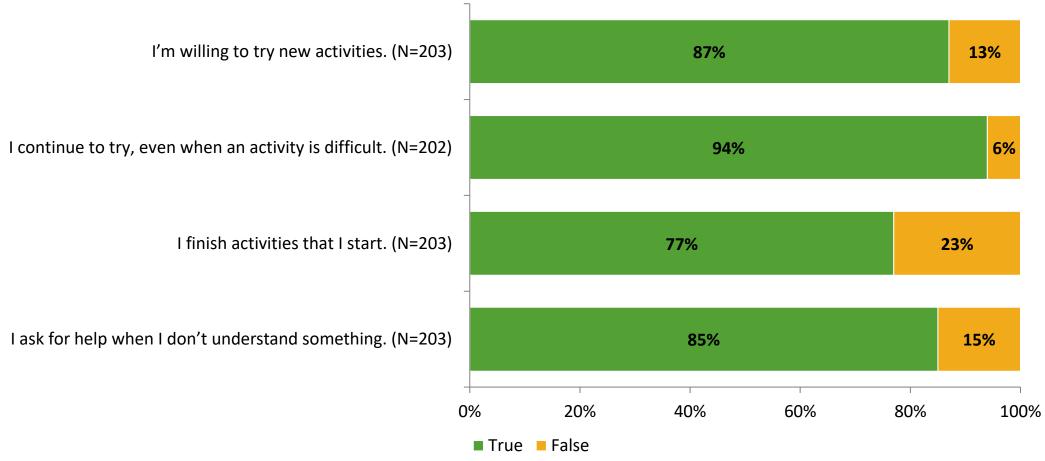

# Student Engagement Survey for Elementary Students: Bay Vista Fundamental Elementary School

Results

School Year 2022-2023



### **Overall Engagement**



# **Overall Engagement (Continued)**





#### **Like School**

Thinking about how you feel/act most of the time, is the following statement true or false?

Generally, I like school. (N=196)



# **Class Experience**



### **Student Experience**



#### **Academic Support**



#### Relevance





#### **Involvement**



### **Self-Management**



#### Grit



#### **Acceptance**



# **Relationships with Peers**





# **Relationships with Adults in School**



# Grade

#### **Grade (N=205)**



#### **End of Presentation**



Follow us on Twitter: @k12insight

www.k12insight.com