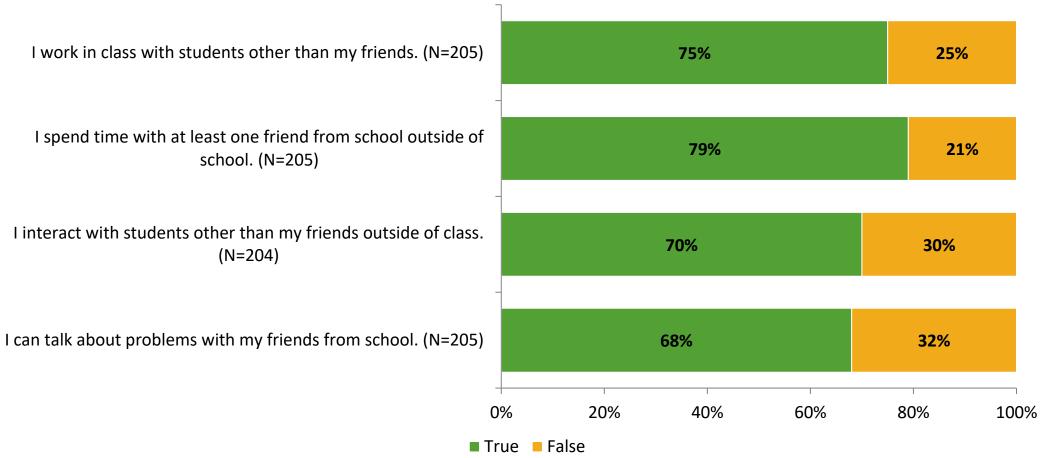

# Student Engagement Survey for Elementary Students: Bay Vista Fundamental Elementary School

Results

School Year 2022-2023



### **Overall Engagement**



# **Overall Engagement (Continued)**





#### **Like School**

Thinking about how you feel/act most of the time, is the following statement true or false?

Generally, I like school. (N=196)



# **Class Experience**



### **Student Experience**



#### **Academic Support**



#### Relevance





#### **Involvement**



### **Self-Management**



#### Grit



#### **Acceptance**



# **Relationships with Peers**





# **Relationships with Adults in School**



# Grade

#### **Grade (N=205)**



#### **End of Presentation**



Follow us on Twitter: @k12insight

www.k12insight.com