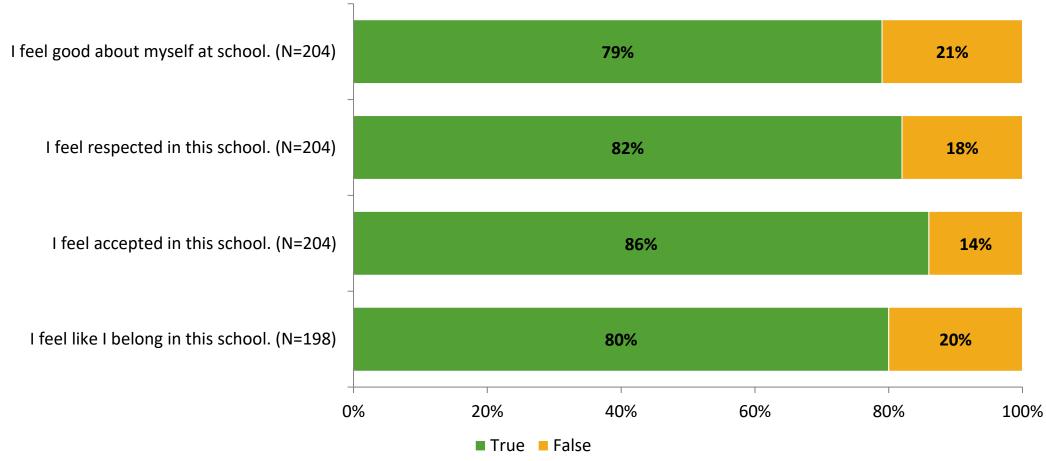

# Student Engagement Survey for Elementary Students: Bay Vista Fundamental Elementary School

Results

School Year 2022-2023



### **Overall Engagement**



# **Overall Engagement (Continued)**





#### **Like School**

Thinking about how you feel/act most of the time, is the following statement true or false?

Generally, I like school. (N=196)



# **Class Experience**



### **Student Experience**



#### **Academic Support**



#### Relevance





#### **Involvement**



### **Self-Management**



#### Grit



#### **Acceptance**



# **Relationships with Peers**





# **Relationships with Adults in School**



# Grade

#### **Grade (N=205)**



#### **End of Presentation**



Follow us on Twitter: @k12insight

www.k12insight.com