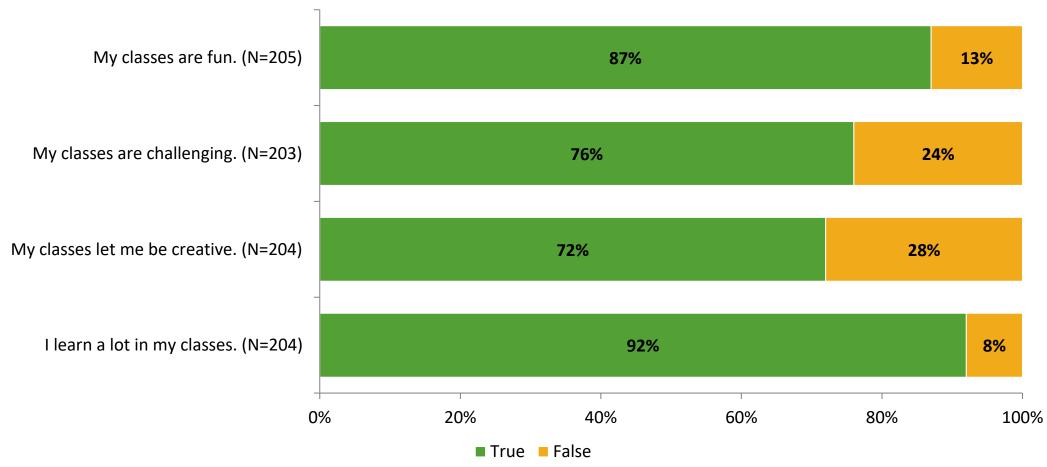

# Student Engagement Survey for Elementary Students: Bay Vista Fundamental Elementary School

Results

School Year 2022-2023



### **Overall Engagement**



# **Overall Engagement (Continued)**





#### **Like School**

Thinking about how you feel/act most of the time, is the following statement true or false?

Generally, I like school. (N=196)



# **Class Experience**



### **Student Experience**



#### **Academic Support**



#### Relevance





#### **Involvement**



### **Self-Management**



#### Grit



#### **Acceptance**



# **Relationships with Peers**





# **Relationships with Adults in School**



# Grade

#### **Grade (N=205)**



#### **End of Presentation**



Follow us on Twitter: @k12insight

www.k12insight.com