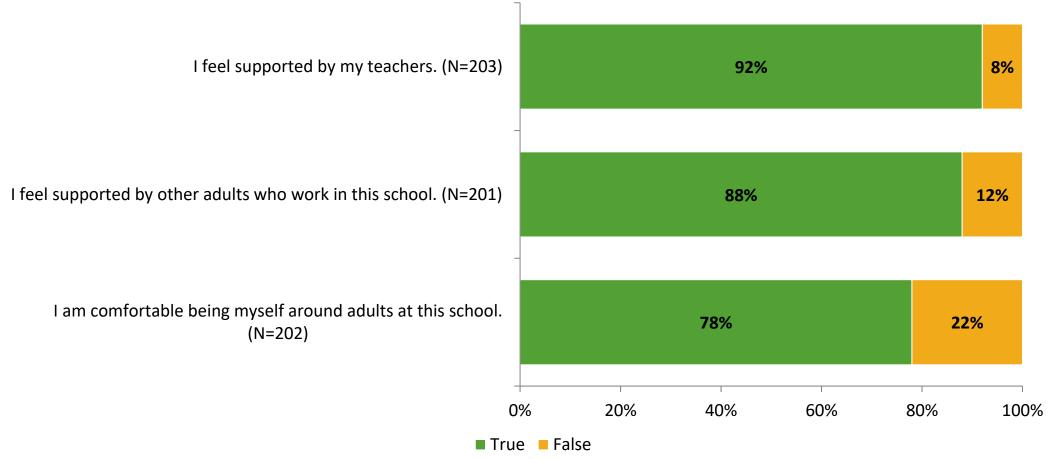

# Student Engagement Survey for Elementary Students: Bay Vista Fundamental Elementary School

Results

School Year 2022-2023



### **Overall Engagement**



# **Overall Engagement (Continued)**





#### **Like School**

Thinking about how you feel/act most of the time, is the following statement true or false?

Generally, I like school. (N=196)



# **Class Experience**



### **Student Experience**



#### **Academic Support**



#### Relevance





#### **Involvement**



### **Self-Management**



#### Grit



#### **Acceptance**



# **Relationships with Peers**





# **Relationships with Adults in School**



# Grade

#### **Grade (N=205)**



#### **End of Presentation**



Follow us on Twitter: @k12insight

www.k12insight.com