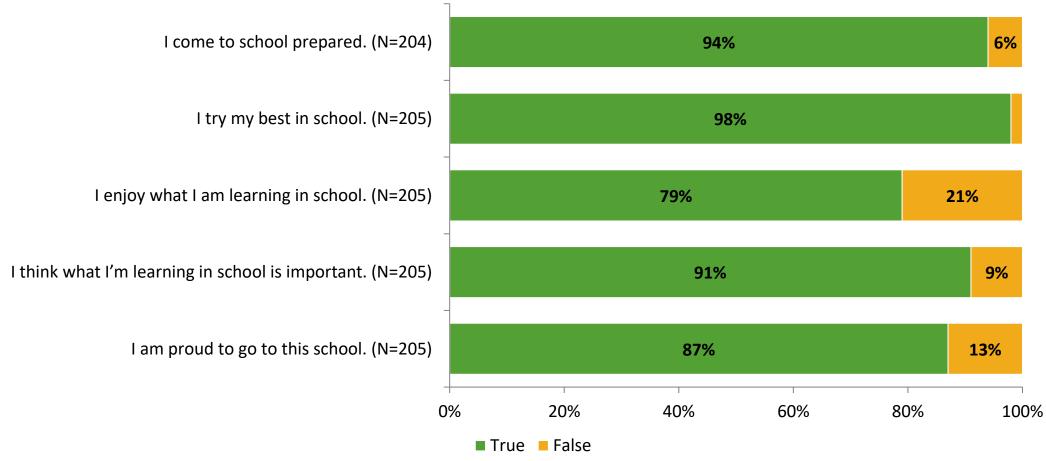

# Student Engagement Survey for Elementary Students: Bay Vista Fundamental Elementary School

Results

School Year 2022-2023



### **Overall Engagement**



# **Overall Engagement (Continued)**





#### **Like School**

Thinking about how you feel/act most of the time, is the following statement true or false?

Generally, I like school. (N=196)



# **Class Experience**



### **Student Experience**



#### **Academic Support**



#### Relevance





#### **Involvement**



### **Self-Management**



#### Grit



#### **Acceptance**



# **Relationships with Peers**





# **Relationships with Adults in School**



# Grade

#### **Grade (N=205)**



#### **End of Presentation**



Follow us on Twitter: @k12insight

www.k12insight.com