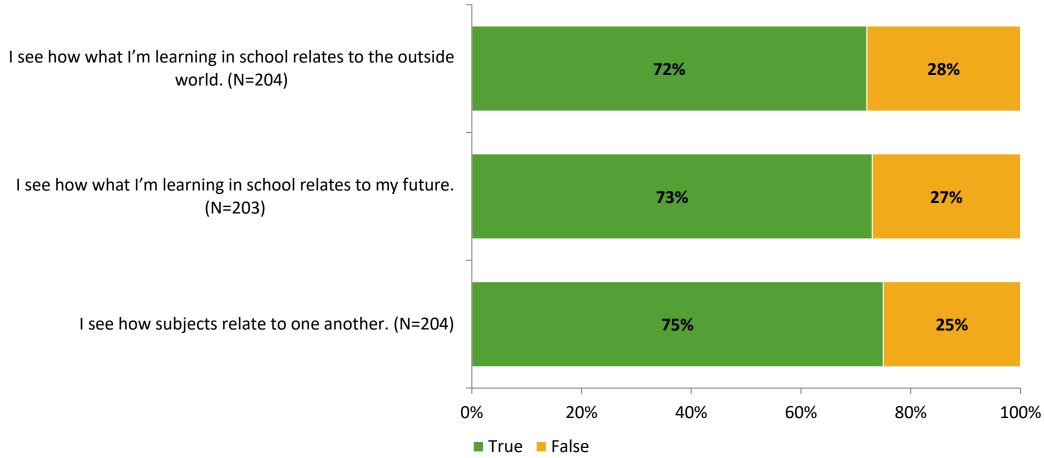

# Student Engagement Survey for Elementary Students: Bay Vista Fundamental Elementary School

Results

School Year 2022-2023



### **Overall Engagement**



# **Overall Engagement (Continued)**





#### **Like School**

Thinking about how you feel/act most of the time, is the following statement true or false?

Generally, I like school. (N=196)



# **Class Experience**



### **Student Experience**



#### **Academic Support**



#### Relevance





#### **Involvement**



### **Self-Management**



#### Grit



#### **Acceptance**



# **Relationships with Peers**





# **Relationships with Adults in School**



# Grade

#### **Grade (N=205)**



#### **End of Presentation**



Follow us on Twitter: @k12insight

www.k12insight.com