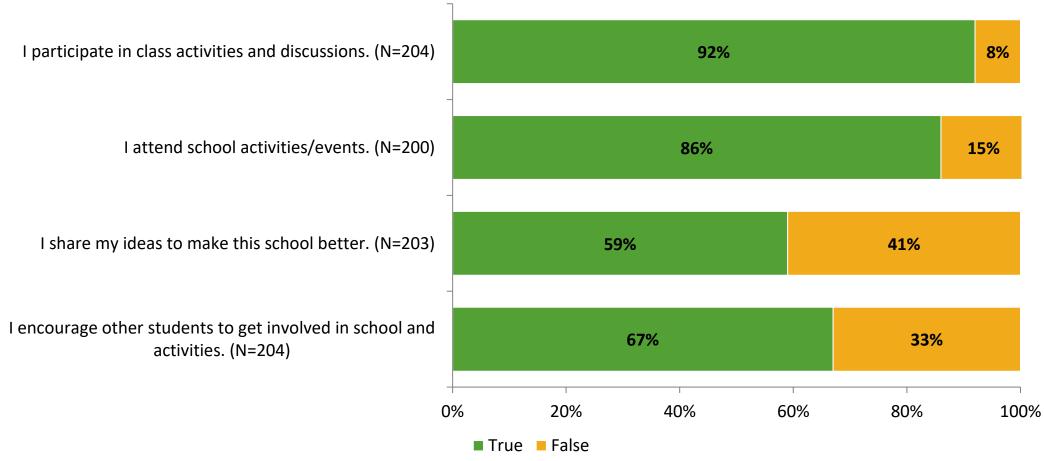

# Student Engagement Survey for Elementary Students: Bay Vista Fundamental Elementary School

Results

School Year 2022-2023



### **Overall Engagement**



# **Overall Engagement (Continued)**





#### **Like School**

Thinking about how you feel/act most of the time, is the following statement true or false?

Generally, I like school. (N=196)



# **Class Experience**



### **Student Experience**



#### **Academic Support**



#### Relevance





#### **Involvement**



### **Self-Management**



#### Grit



#### **Acceptance**



# **Relationships with Peers**





# **Relationships with Adults in School**



# Grade

#### **Grade (N=205)**



#### **End of Presentation**



Follow us on Twitter: @k12insight

www.k12insight.com