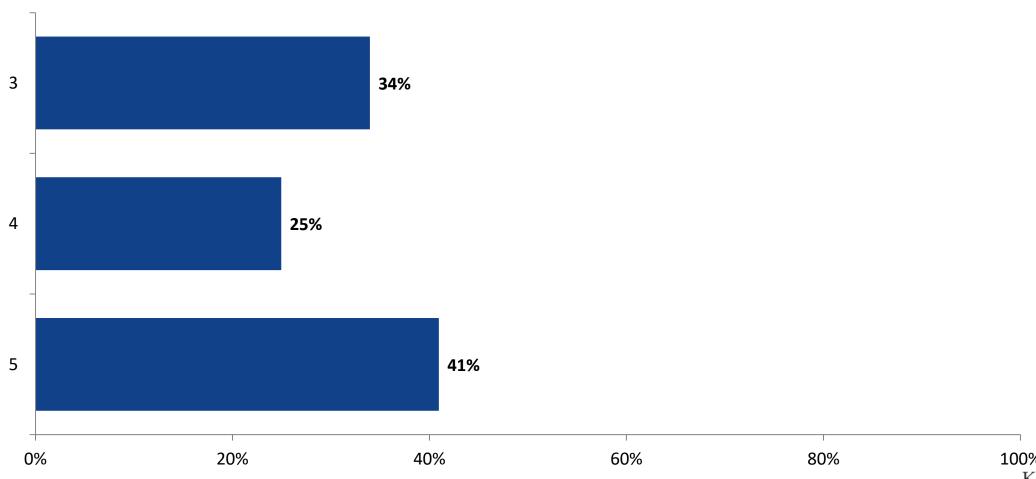

# Student Engagement Survey for Elementary Students: Bay Vista Fundamental Elementary School

Results

School Year 2022-2023



### **Overall Engagement**



# **Overall Engagement (Continued)**





#### **Like School**

Thinking about how you feel/act most of the time, is the following statement true or false?

Generally, I like school. (N=196)



# **Class Experience**



### **Student Experience**



#### **Academic Support**



#### Relevance





#### **Involvement**



### **Self-Management**



#### Grit



#### **Acceptance**



# **Relationships with Peers**





# **Relationships with Adults in School**



# Grade

#### **Grade (N=205)**



#### **End of Presentation**



Follow us on Twitter: @k12insight

www.k12insight.com