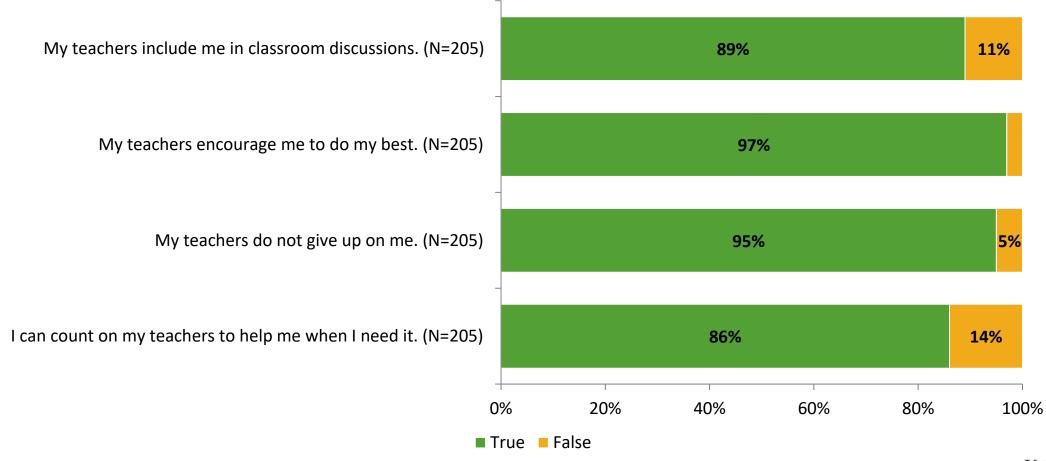

# Student Engagement Survey for Elementary Students: Bay Vista Fundamental Elementary School

Results

School Year 2022-2023



### **Overall Engagement**



# **Overall Engagement (Continued)**





#### **Like School**

Thinking about how you feel/act most of the time, is the following statement true or false?

Generally, I like school. (N=196)



# **Class Experience**



### **Student Experience**



#### **Academic Support**



#### Relevance





#### **Involvement**



### **Self-Management**



#### Grit



#### **Acceptance**



# **Relationships with Peers**





# **Relationships with Adults in School**



# Grade

#### **Grade (N=205)**



#### **End of Presentation**



Follow us on Twitter: @k12insight

www.k12insight.com