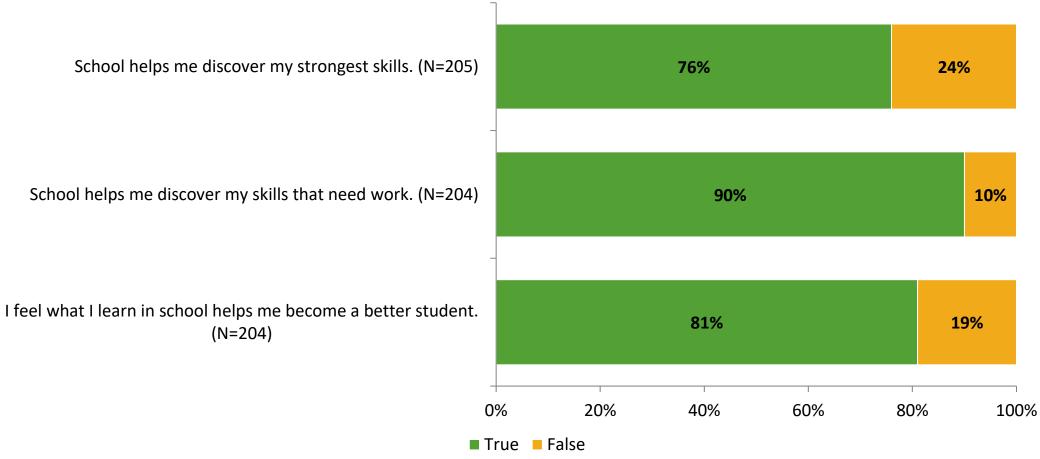

# Student Engagement Survey for Elementary Students: Bay Vista Fundamental Elementary School

Results

School Year 2022-2023



### **Overall Engagement**



# **Overall Engagement (Continued)**





#### **Like School**

Thinking about how you feel/act most of the time, is the following statement true or false?

Generally, I like school. (N=196)



# **Class Experience**



### **Student Experience**



#### **Academic Support**



#### Relevance





#### **Involvement**



### **Self-Management**



#### Grit



#### **Acceptance**



# **Relationships with Peers**





# **Relationships with Adults in School**



# Grade

#### **Grade (N=205)**



#### **End of Presentation**



Follow us on Twitter: @k12insight

www.k12insight.com